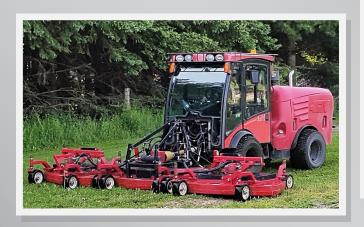

Front Mount Flail Mowers 74", 88" cutting widths

Hydraulic Rotary Sweepers 60", 72", 84" sweeping widths

Hydraulic Offset Sweepers 60" sweeping width

Rotary Finishing Mowers 6', 10', 14' cutting widths

For detailed product specifications, visit