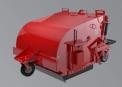

Tow Behind Sand & Salt Spreaders 1 1/4 cubic yard capacity

Water Tanks & Spray Bar Kits

Pickup Sweepers 44" sweeping width

Boom Flail Mowers 47" cutting width 14' reach

Asphalt & Concrete Planers 18" drum width