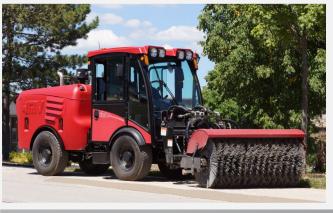

Front Mount Flail Mowers 74", 88" cutting widths

Hydraulic Rotary Sweepers 60", 72", 84" sweeping widths

Hydraulic Offset Sweepers 60" sweeping width

Rotary Finishing Mowers 6', 10', 14' cutting widths

For detailed product specifications, visit