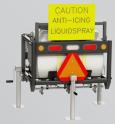

Oscillating Folding V Plows 60", 82" widths

Fixed V Plows 51" width

Dual Auger Snow Blowers 50", 60", 70", 80" widths

Ribbon Snow Blowers 50" width

Anti-Ice Spray Systems

Rear Mount Sand & Salt Spreaders 5/8 and 1 yard capacities