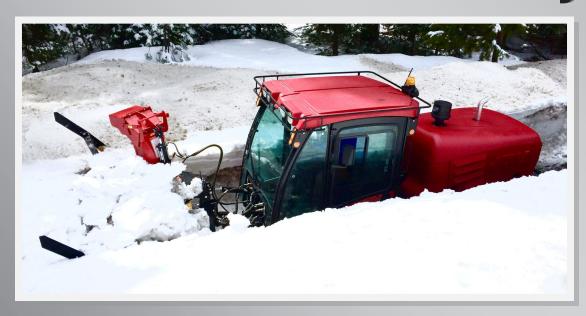

## **All-Season Versatility**

MacLean Engineering & Marketing Co. Limited 1000 6th Street East Owen Sound, Ontario, Canada N4K 1H1

T: 519-370-2999

E: diversified@macleanengineering.com

Angle Plows 60", 72", 84", 96" widths

Oscillating Folding V Plows 60", 82" widths

Fixed V Plows 51" width

Dual Auger Snow Blowers 50", 60", 70", 80" widths

Ribbon Snow Blowers 50" width

Anti-Ice Spray Systems

Rear Mount Sand & Salt Spreaders 5/8 and 1 yard capacities