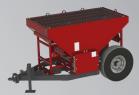

Tow Behind Sand & Salt Spreaders 1 1/4 cubic yard capacity

Water Tanks & Spray Bar Kits

Pickup Sweepers 44" sweeping width

Boom Flail Mowers 47" cutting width 14' reach

Asphalt & Concrete Planers 18" drum width