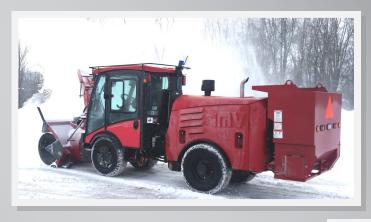

Oscillating Folding V Plows 60", 82" widths

Fixed V Plows 51" width

Dual Auger Snow Blowers 50", 60", 70", 80" widths

Ribbon Snow Blowers 50" width

Anti-Ice Spray Systems

Rear Mount Sand & Salt Spreaders 5/8 and 1 yard capacities

Tow Behind Sand & Salt Spreaders 1 1/4 cubic yard capacity

Water Tanks & Spray Bar Kits

Pickup Sweepers 44" sweeping width

Boom Flail Mowers 47" cutting width 14' reach

Asphalt & Concrete Planers 18" drum width